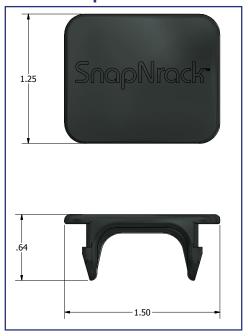

reliable solution for securing either 1-4 PV conductor cables or 1-2 Micro-Inverter AC trunk cables along SnapNrack Rail Channels, transitioning in and out of channels, and even routing across rails. Wire Retention Clips allow you to quickly secure PV conductor and AC trunk lines into our standard rail channels.

Combining these solutions will not only provide a high quality wire management solution for the life of the system, but will provide a faster and easier installation.

#### **Full Wire Management Solution Includes:**

- Junction Box
- 4-Wire Clamp
- Trunk Cable Clamp
- Wire Retention Clip
- **Standard Rail Channel**



#### Features Include





Single Tool Installation



No Cutting or Drilling



Integrated Wire Management



Preassembled hardware





### Wire Clip Dimensions



#### **Junction Box Dimensions**



### **Trunk Cable Clamp Dimensions**



### **4-Wire Clamp Dimensions**



## WIRE MANAGEMENT

| TECF      | INICAL DATA                     |                                                                               |                   |                                                             |
|-----------|---------------------------------|-------------------------------------------------------------------------------|-------------------|-------------------------------------------------------------|
|           | Wire Retention Clip             | 4-Wire Clamp                                                                  | Trunk Cable Clamp | Junction Box                                                |
| Materials | UV-resistant polymer