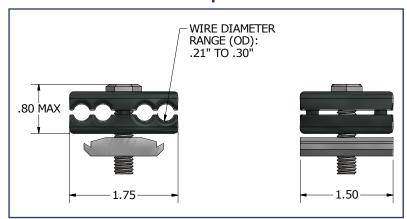

### Wire Clip Dimensions

The 4-Wire Clamp and Trunk Cable Clamp offers a strong and reliable solution for securing either 1-4 PV conductor cables or 1-2 Micro-Inverter AC trunk cables along SnapNrack Rail Channels, transitioning in and out of channels, and even routing across rails. Wire Retention Clips allow you to quickly secure PV conductor and AC trunk lines into our standard rail channels.