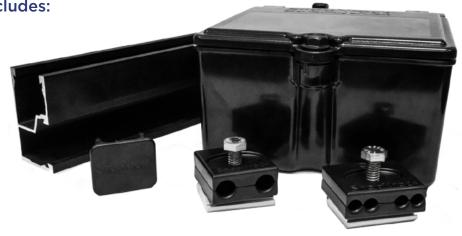

The SnapNrack UL listed Junction Box provides a quick and easy installation utilizing snap-in features and NEMA 4x rating, to conceal and protect electrical connections. It is expertly designed to be 6" x 5" x 3" and fully integrated with DIN rail mounts inside. Large enough for wire management but small enough to be adaptable to any mounting configuration.

The 4-Wire Clamp and Trunk Cable Clamp offers a strong and reliable solution for securing either 1-4 PV conductor cables or 1-2 Micro-Inverter AC trunk cables along SnapNrack Rail Channels, transitioning in and out of channels, and even routing across rails. Wire Retention Clips allow you to quickly secure PV conductor and AC trunk lines into our standard rail channels.

#### **Full Wire Management Solution Includes:**

- Junction Box
- 4-Wire Clamp
- Trunk Cable Clamp
- Wire Retention Clip
- **Standard Rail Channel**