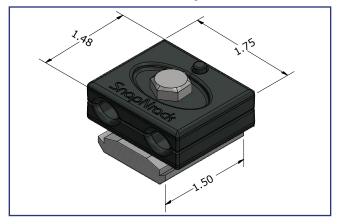

nverter AC trunk cables along SnapNrack Rail Channels, transitioning in and out of channels, and even routing across rails. Wire Retention Clips allow you to quickly secure PV conductor and AC trunk lines into our standard rail channels.

Combining these solutions will not only provide a high quality wire management solution for the life of the system, but will provide a faster and easier installation.

#### **Full Wire Management Solution Includes:**

- Junction Box
- 4-Wire Clamp
- Trunk Cable Clamp
- Wire Retention Clip
- **Standard Rail Channel**



#### Features Include





Single Tool Installation



No Cutting or Drilling



Integrated Wire Management



Preassembled hardware





### Wire Clip Dimensions



#### **Junction Box Dimensions**



### **Trunk Cable Clamp Dimensions**



### **4-Wire Clamp Dimensions**



## WIRE MANAGEMENT

| TECF      | INICAL DATA                     |                                                                               |                   |                                                             |
|-----------|---------------------------------|-------------------------------------------------------------------------------|-------------------|-------------------------------------------------------------|
|           | Wire Retention Clip             | 4-Wire Clamp                                                                  | Trunk Cable Clamp | Junction Box                                                |
| Materials | UV-resistant polymer            | <ul><li> UV-resistant polymer</li><li> Aluminum and stainless ste