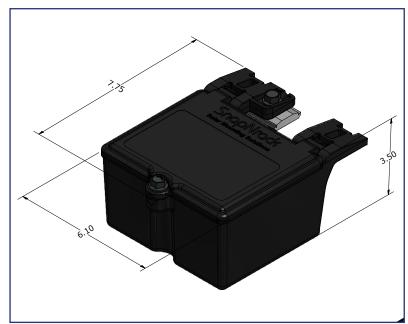

The SnapNrack UL listed Junction Box provides a quick and easy installation utilizing snap-in features and NEMA 4x rating, to conceal and protect electrical connections. It is expertly designed to be 6" x 5" x 3" and fully integrated with DIN rail mounts inside. Large enough for wire management but small enough to be adaptable to any mounting configuration.

#### **Junction Box Dimensions**